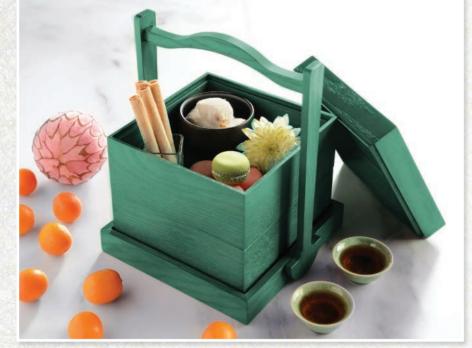

Tea box set, matt painted ash wood, Chinese motif | Top Image

Tea set display, matt painted ash wood, Chinese motif | Bottom Image

Table lamp with solid brass structure on wood, matt glass shade, led candle