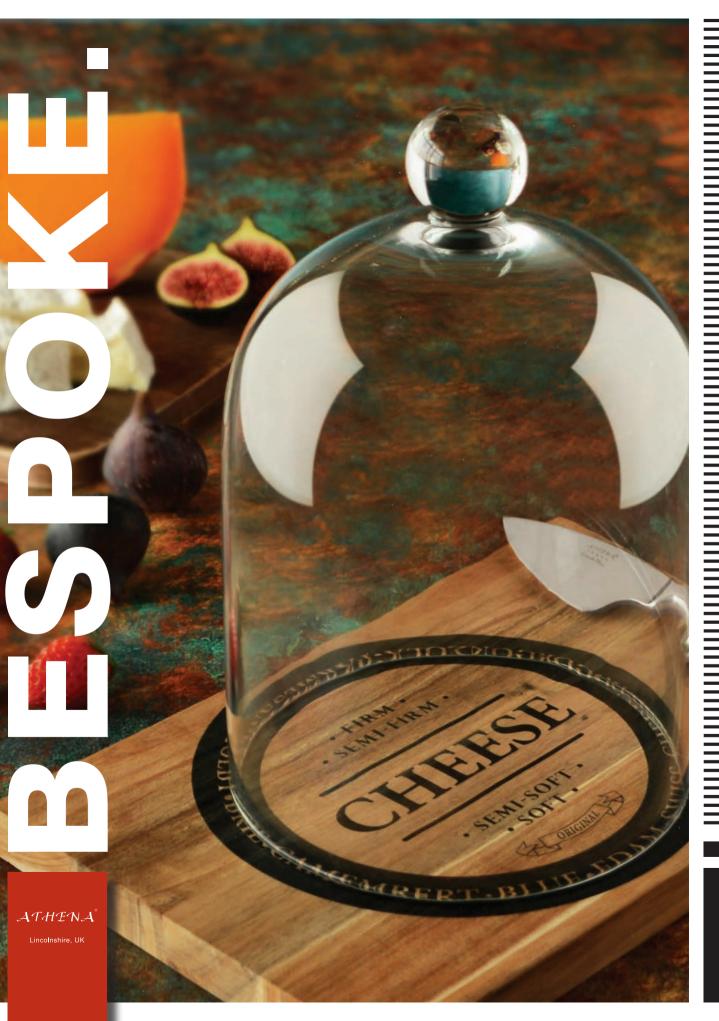

Tea box set, matt painted ash wood, Chinese motif | Top Image

Tea set display, matt painted ash wood, Chinese motif | Bottom Image







Table lamp with solid brass structure on wood, matt glass shade, led candle





Condiment set with marble & ceramic bowl on acacia base, matt gold spoon



Double wall beverage glass with happy crystal



Copper pots with rustic hammer finishing and signature handle knob



Elegant porcelain tea set in turquoise blue with real gold rim













Art piece creations crossed over with

## Tet's Talk Glass 玻心璃语









Piano painted jewelry box, afternoon tea set Blue Garden



Piano painted jewelry box, afternoon tea set White Garden



Piano painted jewelry box, afternoon tea set Gold Dust

Piano painted jewelry box, afternoon tea set Summer G