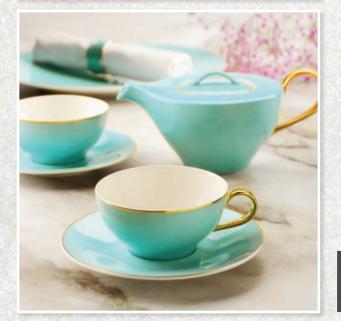

Condiment set with marble & ceramic bowl on acacia base, matt gold spoon

Double wall beverage glass with happy crystal

Copper pots with rustic hammer finishing and signature handle knob

Elegant porcelain tea set in turquoise blue with real gold rim