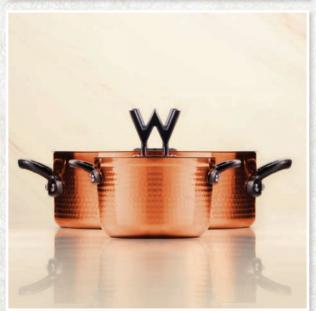

Condiment set with marble & ceramic bowl on acacia base, matt gold spoon

Double wall beverage glass with happy crystal

Copper pots with rustic hammer finishing and signature handle knob

Elegant porcelain tea set in turquoise blue with real gold rim