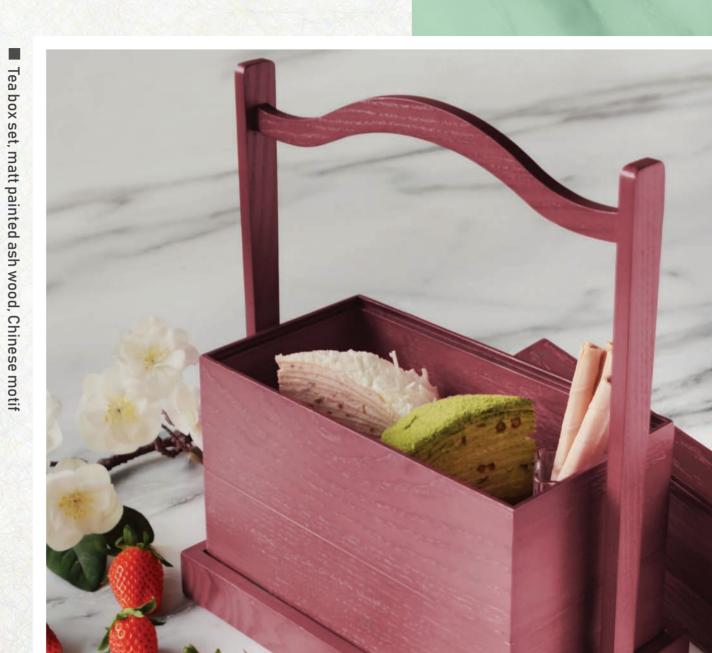

Tea box set, matt painted ash wood, Chinese motif | Top Image

Tea set display, matt painted ash wood, Chinese motif | Bottom Image

Table lamp with solid brass structure on wood, matt glass shade, led candle