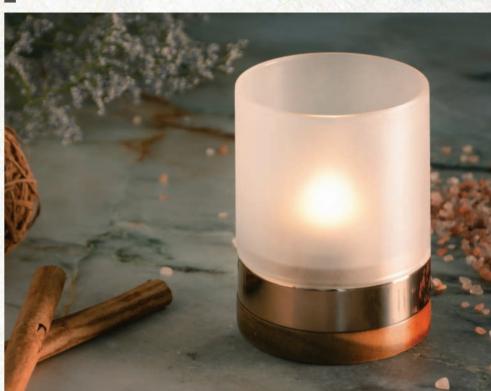

Tea box set, matt painted ash wood, Chinese motif | Top Image

Tea set display, matt painted ash wood, Chinese motif | Bottom Image

Table lamp with solid brass structure on wood, matt glass shade, led candle