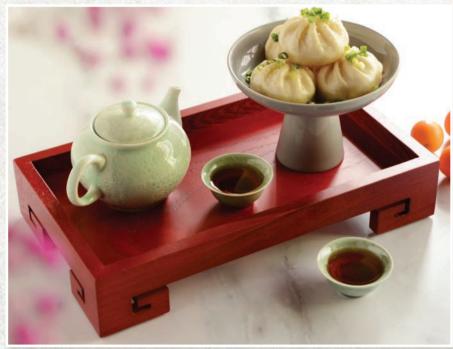

Tea box set, matt painted ash wood, Chinese motif | Top Image

Tea set display, matt painted ash wood, Chinese motif | Bottom Image

Table lamp with solid brass structure on wood, matt glass shade, led candle