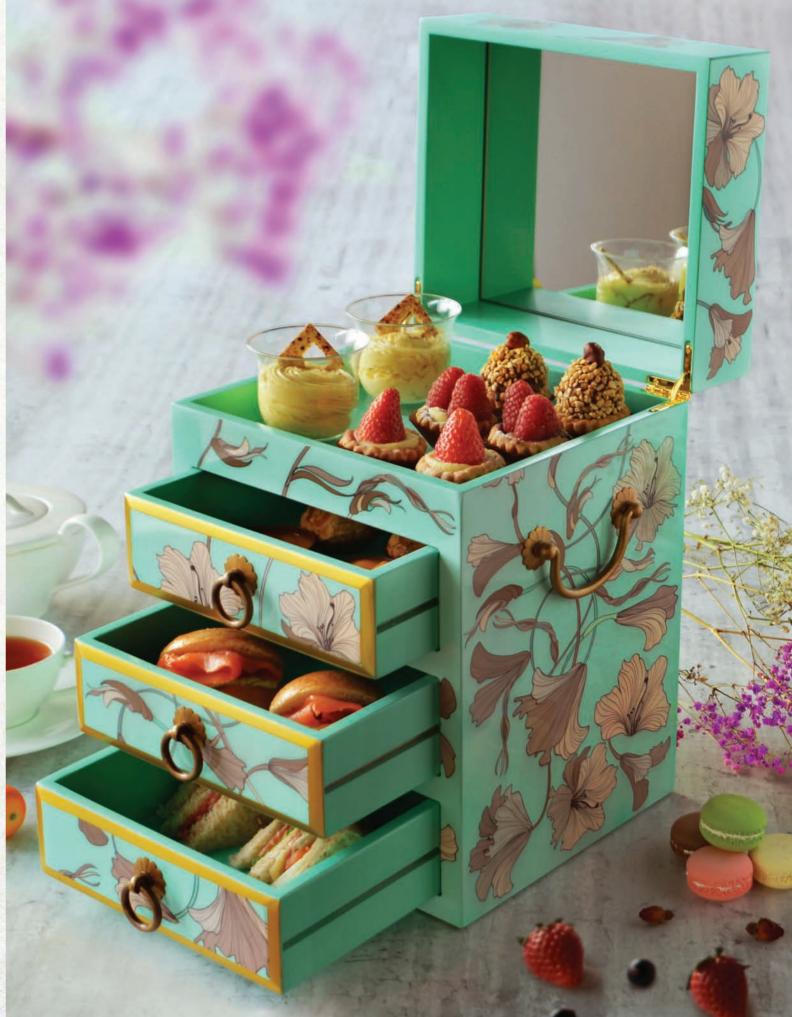

## Tet's Talk Glass 玻心璃语

Piano painted jewelry box, afternoon tea set Blue Garden

Piano painted jewelry box, afternoon tea set White Garden

Piano painted jewelry box, afternoon tea set Gold Dust

Piano painted jewelry box, afternoon tea set Summer Garden

■ Piano painted jewelry box, afternoon tea set. Modern Bauhinia