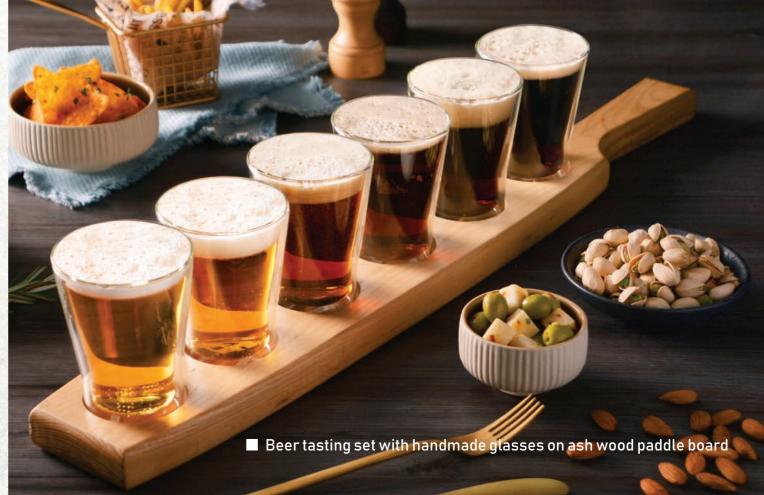

Condiment set with marble & ceramic bowl on acacia base, matt gold spoon

Double wall beverage glass with happy crystal

Copper pots with rustic hammer finishing and signature handle knob

Elegant porcelain tea set in turquoise blue with real gold rim