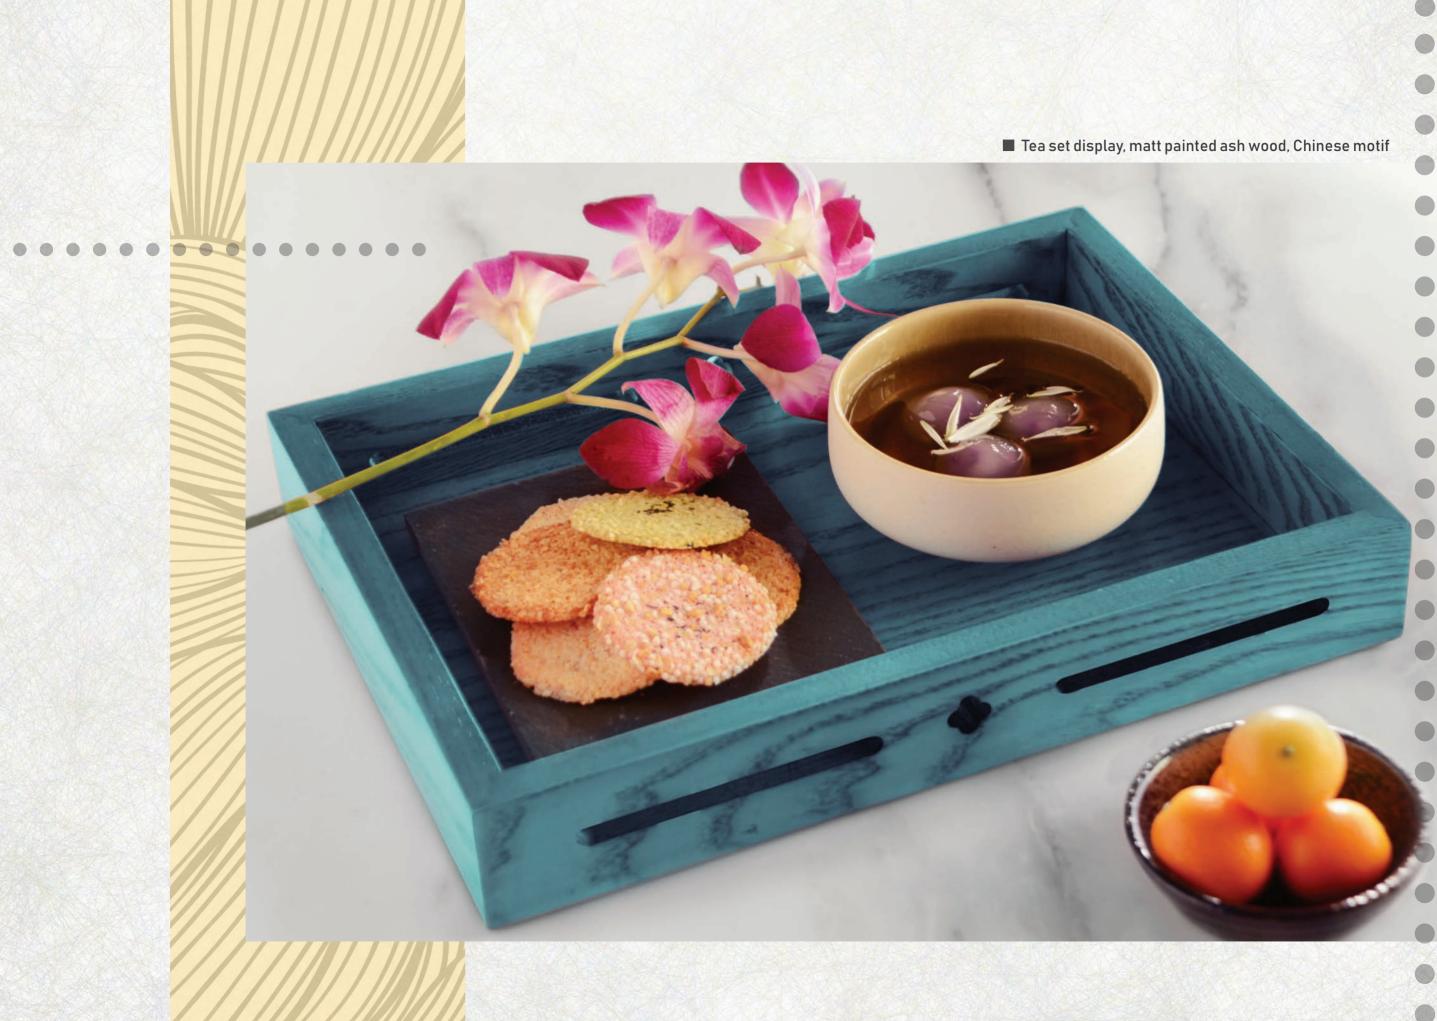

Tea box set, matt painted ash wood, Chinese motif | Top Image

Tea set display, matt painted ash wood, Chinese motif | Bottom Image

Table lamp with solid brass structure on wood, matt glass shade, led candle