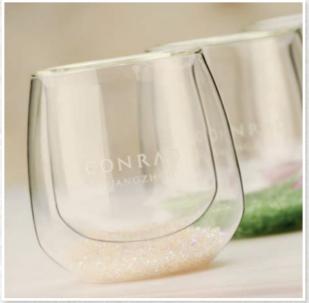

Condiment set with marble & ceramic bowl on acacia base, matt gold spoon

Double wall beverage glass with happy crystal

Copper pots with rustic hammer finishing and signature handle knob

Elegant porcelain tea set in turquoise blue with real gold rim