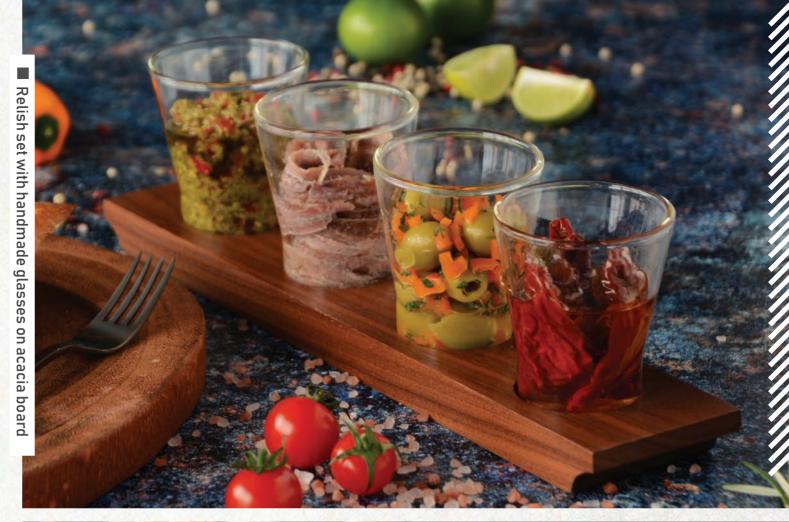

Tea box set, matt painted ash wood, Chinese motif | Top Image

Tea set display, matt painted ash wood, Chinese motif | Bottom Image







Table lamp with solid brass structure on wood, matt glass shade, led candle





Condiment set with marble & ceramic bowl on acacia base, matt gold spoon



Double wall beverage glass with happy crystal



Copper pots with rustic hammer finishing and signature handle knob



Elegant porcelain tea set in turquoise blue with real gold rim













Art piece creations crossed over with

## Tet's Talk Glass 玻心璃语









Piano painted jewelry box, afternoon tea set Blue Garden



Piano painted jewelry box, afternoon tea set White Garden



Piano painted jewelry box, afternoon tea set Gold Dust

Piano painted jewelry box, afternoon tea set Summer Garden

■ Piano painted jewelry box, afternoon tea set. Modern Bauhinia