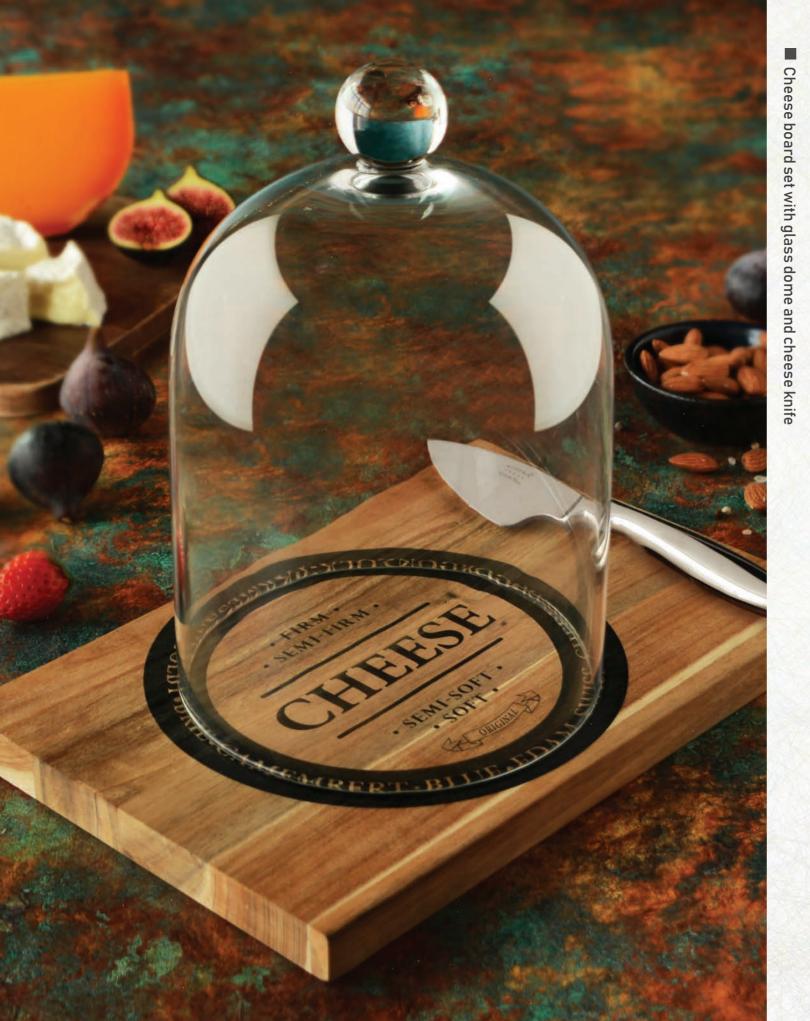

Tea box set, matt painted ash wood, Chinese motif | Top Image

Tea set display, matt painted ash wood, Chinese motif | Bottom Image







Table lamp with solid brass structure on wood, matt glass shade, led candle





Condiment set with marble & ceramic bowl on acacia base, matt gold spoon



Double wall beverage glass with happy crystal



Copper pots with rustic hammer finishing and signature handle knob



Elegant porcelain tea set in turquoise blue with real gold rim













Art piece creations crossed over with

## Tet's Talk Glass 玻心璃语









Piano painted jewelry box, afternoon tea set Blue Garden



Piano painted jewelry box, afternoon tea set White Garden



Piano painted jewelry box, afternoon tea set Gold Dust

Piano painted jewelry box, afternoon tea set Summer Garden

■ Piano painted jewelry box, afternoon tea set. Modern Bauhinia