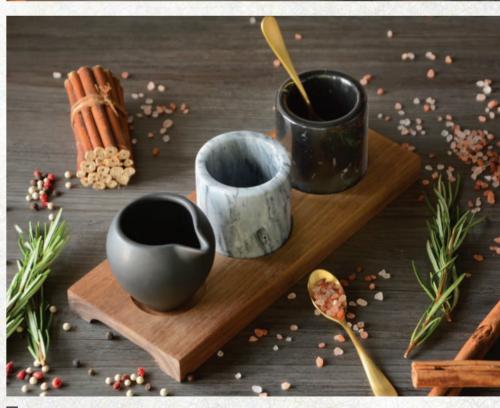

Condiment set with marble & ceramic bowl on acacia base, matt gold spoon

Double wall beverage glass with happy crystal

Copper pots with rustic hammer finishing and signature handle knob

Elegant porcelain tea set in turquoise blue with real gold rim